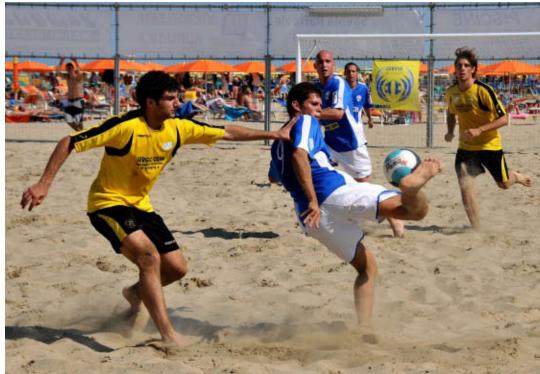

# HOSPICE Cup (Beach Football) 6<sup>th</sup> Edition – 1<sup>st</sup> July 2017

#### Concept

- HOSPICE Cup 2017 is a beach football competition between companies, destined for raising funds that will be used to finish the development of the third HOSPICE centre in Romania, a unique socio-medical centre in Adunatii Copaceni. The beneficiaries of this centre will be children suffering from life-limiting illnesses.
- Cup system (group phase + playoffs)

- 16 or 20 teams, split into 4 groups
- 5 players on the field 1 goalkeeper + 4 field payers – 10 players in the team + 2 staff members
- Estimated duration: one day (Saturday, July 1) from 10:00 to 18:00
- In case there will be more than 20 teams participating in the HOSPICE Cup, the competition will take place in two days Saturday, July 1 & Sunday, July 2.

#### 2017 HOSPICE Cup - Beach Football

- As 2017 is the year when HOSPICE celebrates 25 years of activity in Romania, the foundation decided to reinvent a traditional competition: The HOSPICE Cup
- The concept was rebranded, as the 6<sup>th</sup> edition of the HOSPICE Cup has become a Beach Football tournament
- All funds will be directed towards the development of the HOSPICE socio-medical centre at Adunatii Copaceni (copaceni.hospice.ro)
- Location: Divertiland Water Park