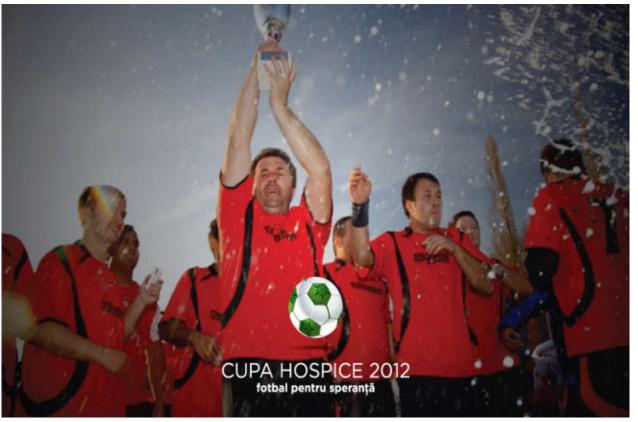

# HOSPICE Cup (Beach Football) 6<sup>th</sup> Edition – 1<sup>st</sup> July 2017

#### 2017 HOSPICE Cup - Beach Football

- As 2017 is the year when HOSPICE celebrates 25 years of activity in Romania, the foundation decided to reinvent a traditional competition: The HOSPICE Cup
- The concept was rebranded, as the 6<sup>th</sup> edition of the HOSPICE Cup has become a Beach Football tournament
- All funds will be directed towards the development of the HOSPICE socio-medical centre at Adunatii Copaceni (copaceni.hospice.ro)
- Location: Divertiland Water Park