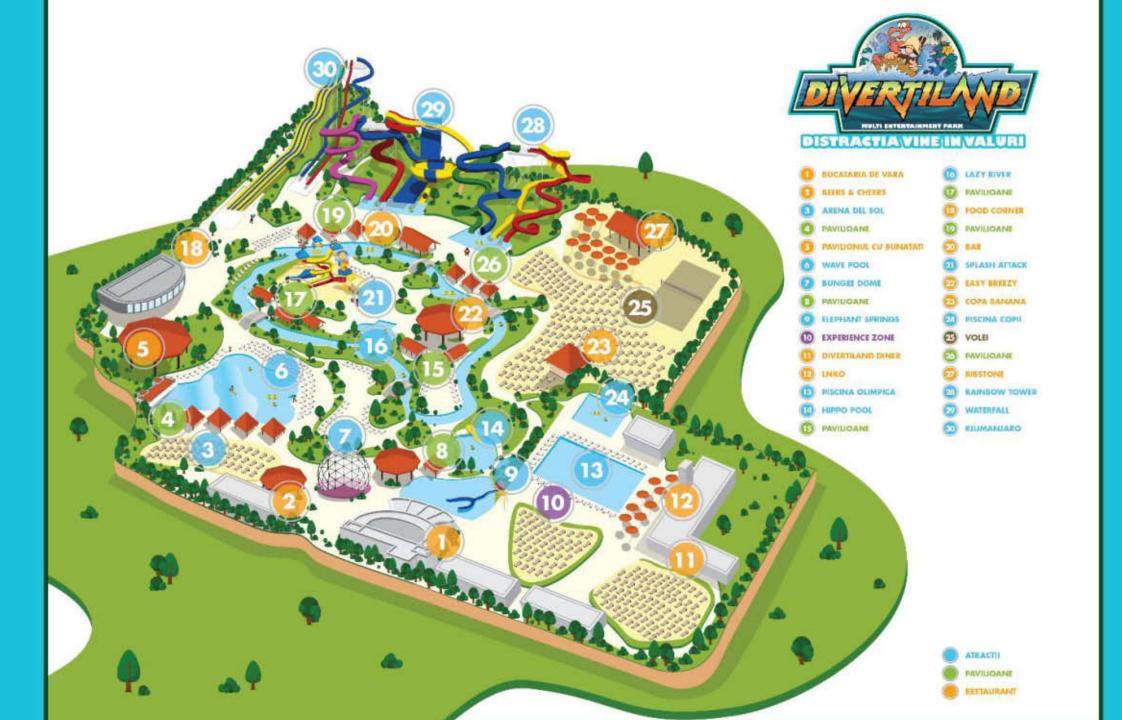

#### 2017 HOSPICE Cup - Beach Football

- As 2017 is the year when HOSPICE celebrates 25 years of activity in Romania, the foundation decided to reinvent a traditional competition: The HOSPICE Cup
- The concept was rebranded, as the 6<sup>th</sup> edition of the HOSPICE Cup has become a Beach Football tournament
- All funds will be directed towards the development of the HOSPICE socio-medical centre at Adunatii Copaceni (copaceni.hospice.ro)
- Location: Divertiland Water Park

#### **Divertiland DIVERSITY**

Bucharest's Best Entertainment Center!

The most Secure and Clean Water park in Romania!

Considerable surface with over 100.000 sqm for fun and parking!

Special mix of *Premium Entertainment Facilities*, food area and complete services!

#### Divertiland KEY FIGURES in 2016

Over 170.000 visitors visited the park!

Tuesdays and Sundays, best selling days!

5 days with over 5.000 visitors (June, July, August)!

Over 350 private parties hosted - children and corporate!