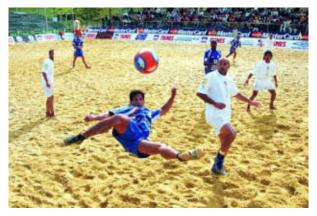

# HOSPICE Cup (Beach Football) 6<sup>th</sup> Edition – 1<sup>st</sup> July 2017

#### Concept

- HOSPICE Cup 2017 is a beach football competition between companies, destined for raising funds that will be used to finish the development of the third HOSPICE centre in Romania, a unique socio-medical centre in Adunatii Copaceni. The beneficiaries of this centre will be children suffering from life-limiting illnesses.
- Cup system (group phase + playoffs)

#### 2017 HOSPICE Cup - Beach Football

- As 2017 is the year when HOSPICE celebrates 25 years of activity in Romania, the foundation decided to reinvent a traditional competition: The HOSPICE Cup
- The concept was rebranded, as the 6<sup>th</sup> edition of the HOSPICE Cup has become a Beach Football tournament
- All funds will be directed towards the development of the HOSPICE socio-medical centre at Adunatii Copaceni (copaceni.hospice.ro)
- Location: Divertiland Water Park