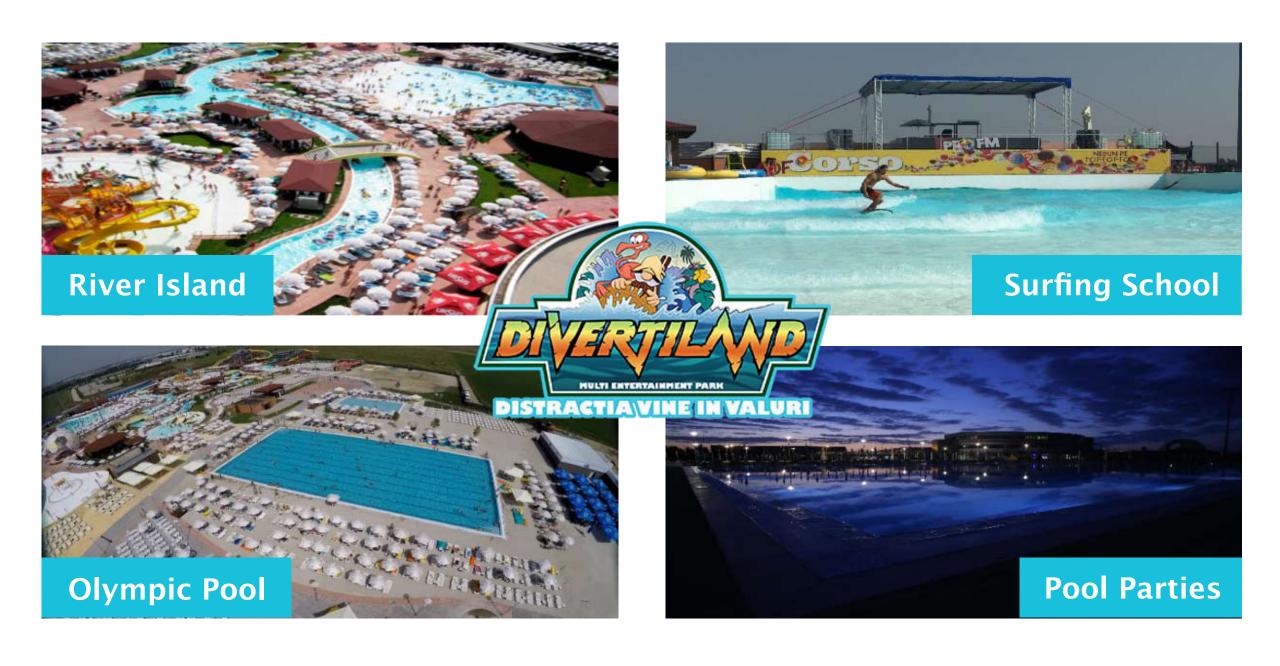

#### **Divertiland DIVERSITY**

Bucharest's Best Entertainment Center!

The most Secure and Clean Water park in Romania!

Considerable surface with over 100.000 sqm for fun and parking!

Special mix of *Premium Entertainment Facilities*, food area and complete services!

*Unique Selling Position* for the summer, building a strong premium brand and values!

Addressability to *Over 4.7 million people* in the primary and secondary catchment areas (Bucharest, and 4 high income counties)!

#### Divertiland KEY FIGURES in 2016

Over 170.000 visitors visited the park!

Tuesdays and Sundays, best selling days!

5 days with over 5.000 visitors (June, July, August)!

Over 350 private parties hosted - children and corporate!

35 special activations on Saturdays in collaboration with partner brands!

Over 230.000 fans on Facebook, 500.000 unique visitors on the website and 1.000 followers on Instagram!

#### Divertiland KEY DEMOGRAPHICS

Customer structure - 60% families!

Daily park load exceeded 52% (average)!

Peak arrival hours between 10.00 - 14.00!

Average expenditure per customer was 120-150 RON/person/day, including entrance!

55% customers arriving by private car (car park value estimated around 30.000 Euro)!

Over 3 million people reached through integrated communication campaign (TV, radio, outdoor)!