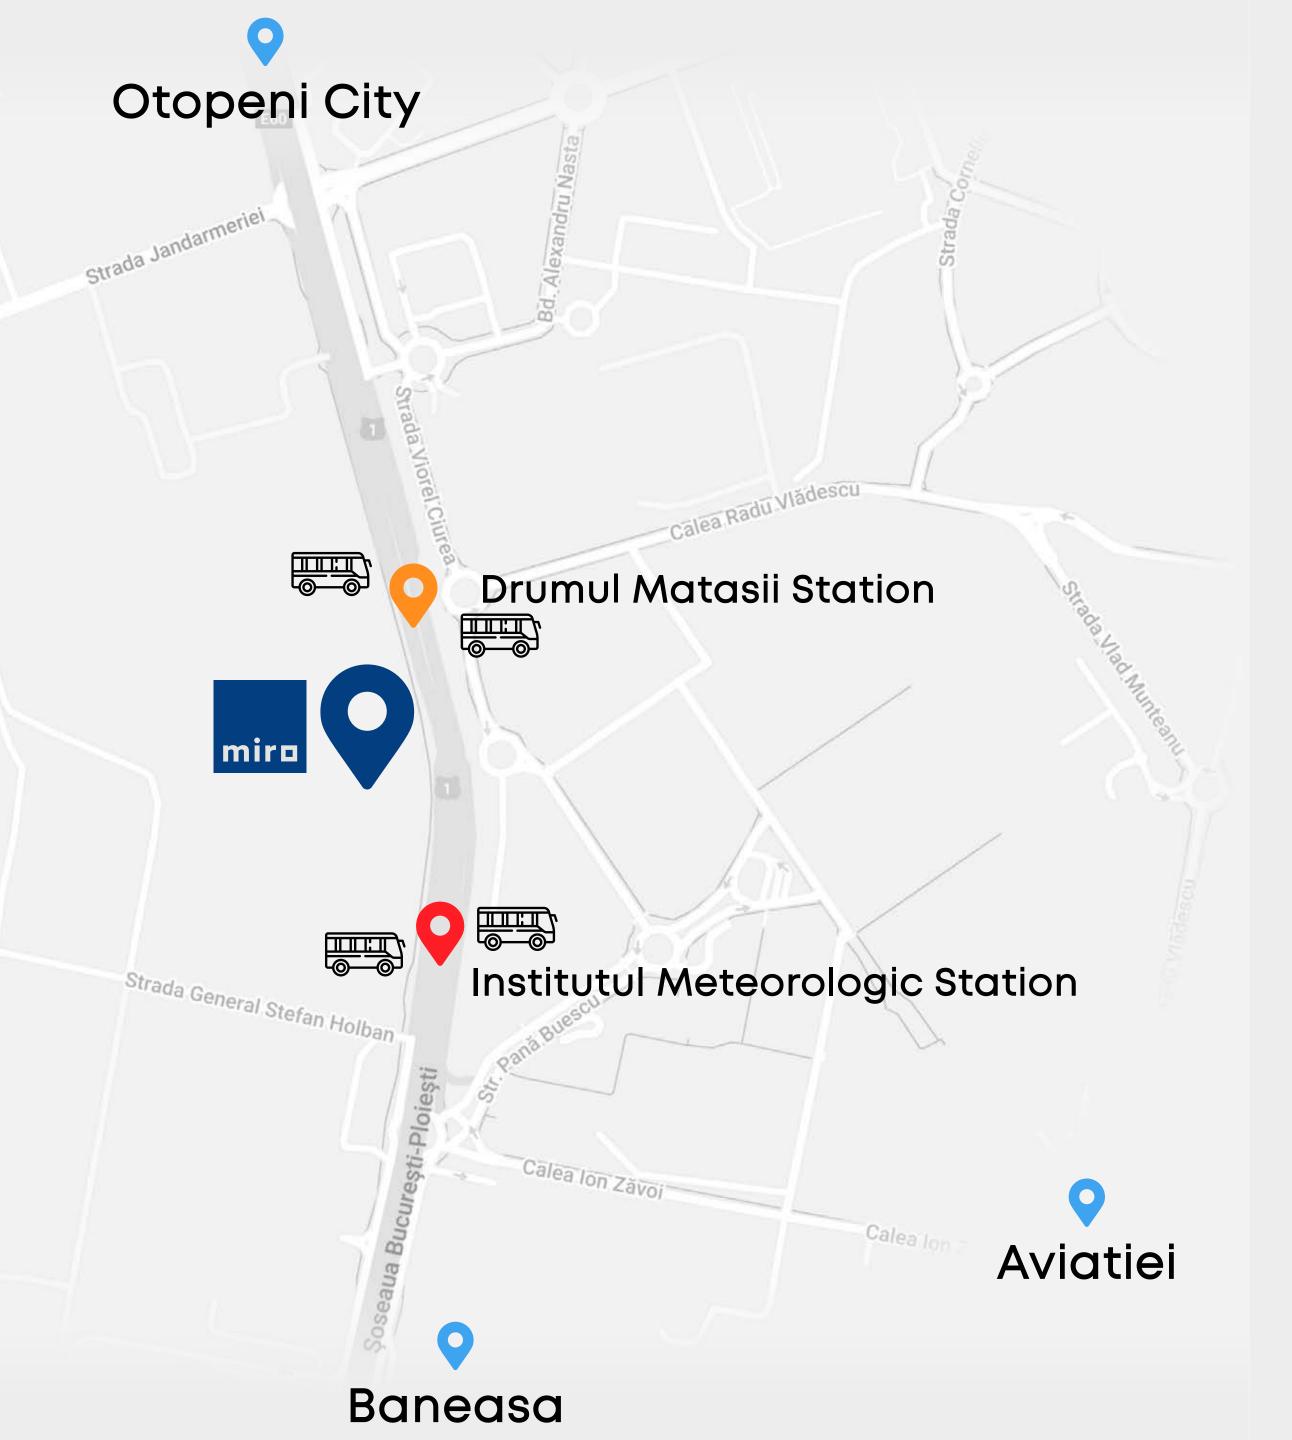

# Transportation

#### **Public Transportation**

- Orumul Matasii Station (200m)
- Institutul Meteorologic Station (300m)

Please click on each bus number to check the route schedule and stops

| 131 | 203 | 261 | 301 | 304 |
|-----|-----|-----|-----|-----|
| 441 | 442 | 443 | 444 | 446 |
| 447 | 448 | 477 |     |     |

Tokyo Metro station to be constructed 300m away from Miro Offices