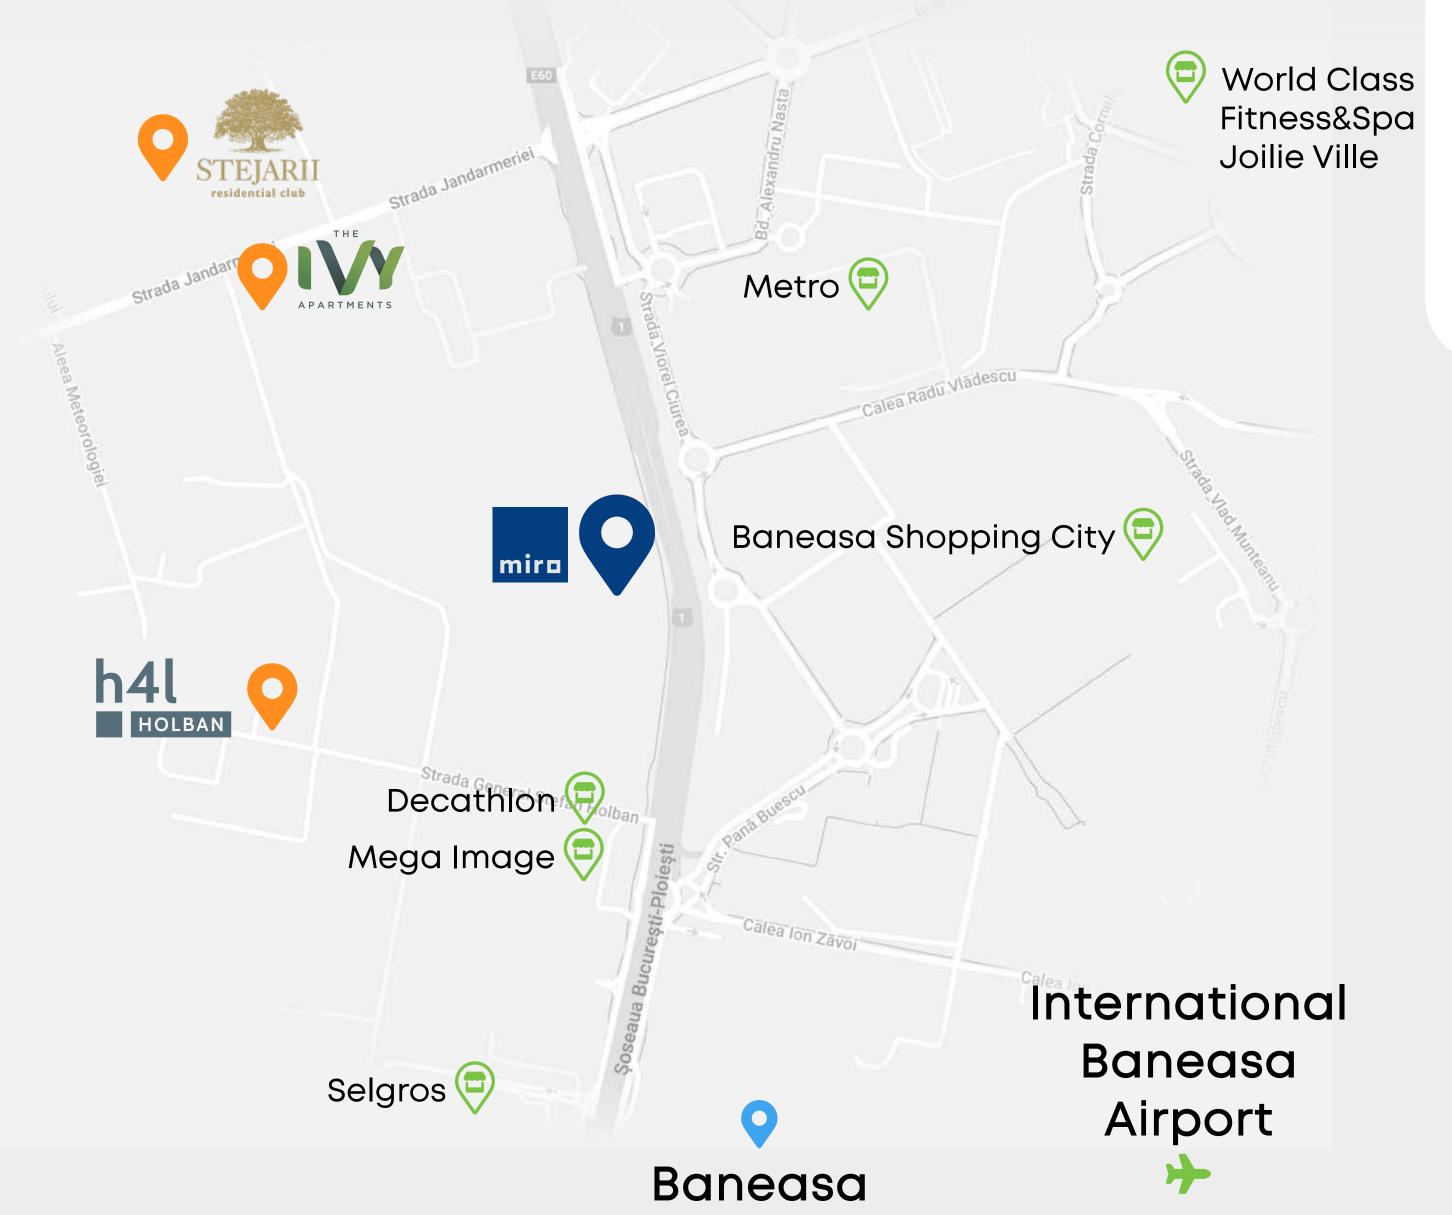

# Area Map Felicity Otopeni City

Surroundings

Residential Areas (in the proximity)

Neighbourhoods & Cities (in the proximity)

Facilities

# Area Map Distances

- Miro Offices Building
- Stradale Restaurant Ground Floor
- Mitzu Coffee Shop Ground Floor
- Neoclinique (Dental Clinic)
   Ground Floor
- Rovere
   Ground Floor & 1st Floor

- Surroundings
- Mega Image Concept Store
   350m
- Metro 400m
- Selgros 610m
- Baneasa Shopping City
   740m
- World Class Jolie Ville
   2.8km
- World Class Otopeni
   4.3km
- Baneasa Airport
- Otopeni Airport
   7.1km

- H4l Holban 440m
- The Ivy 690m
- Stejarii
   830m
- Felicity2.5km
- Greenfield2.9km

#### Neighbourhoods & Cities

(in the proximity)

Baneasa

1.7km

Aviatiei

Pipera 3.8km

3.3km

Otopeni City

6.5 km