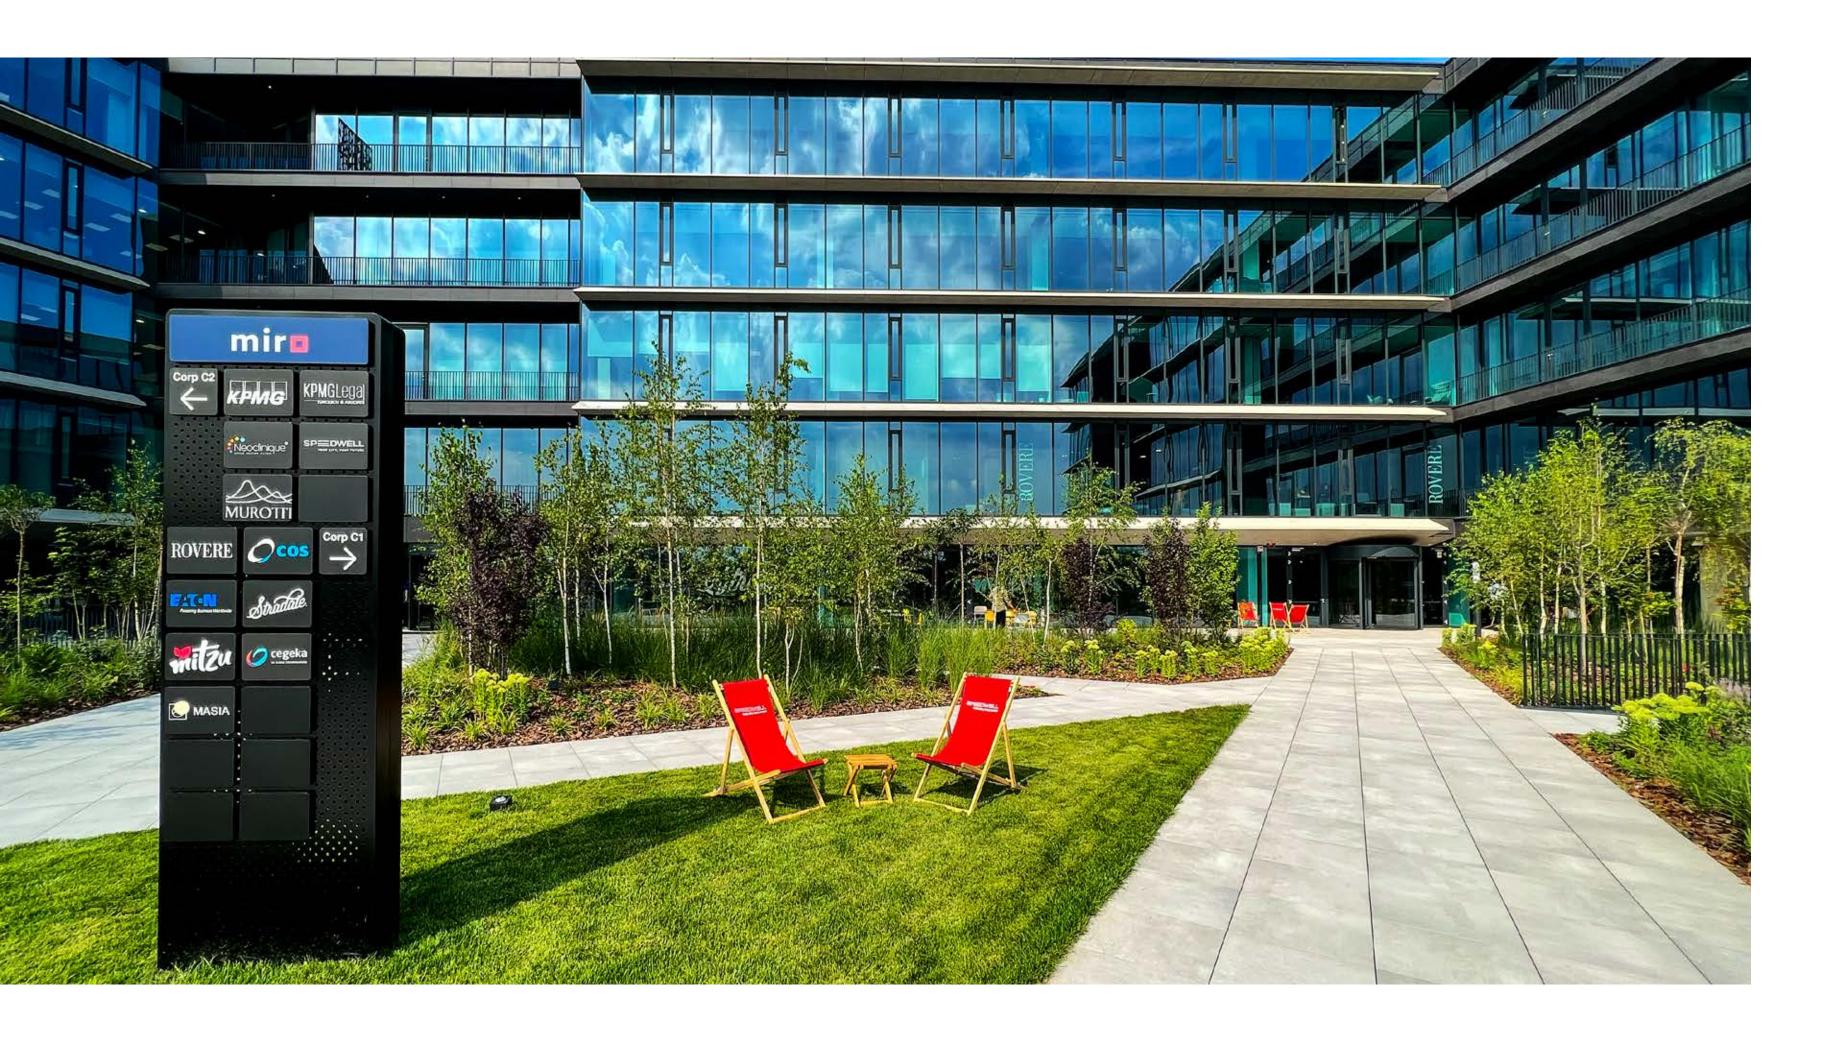

## Location

89A Bucuresti-Ploiesti Road, Miro Offices, C1, 2nd Floor, District 1, 013685, Bucharest, Romania

#### Garden

Over 1,700 square meters of outdoor plaza to enjoy before and after work, and to relax in during breaks.

#### Location

Located in the Northern part of Bucharest, right next and with direct access to major road DN1, Masia has a direct connection to the city center and Henri Coanda International Airport.

Parking spaces equipped with a **smart parking system**.