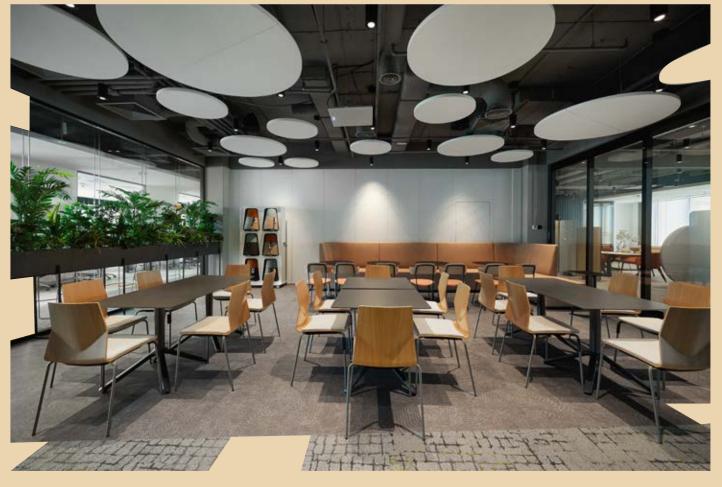

### Other Benefits

- Phone booths;
- Meeting rooms access;
- Lounge area;
- Reception desk available Monday to Friday, from 9:00 to 18:00;
- Community;
- Access to fully furbished modern kitchen with water, tea and coffee;
- 2 internet providers (main and back-up network);
- Access control;
- Access to printer, copier and scanner;
- Cleaning and maintenance;
- Utilities;
- Parking spaces available upon request.