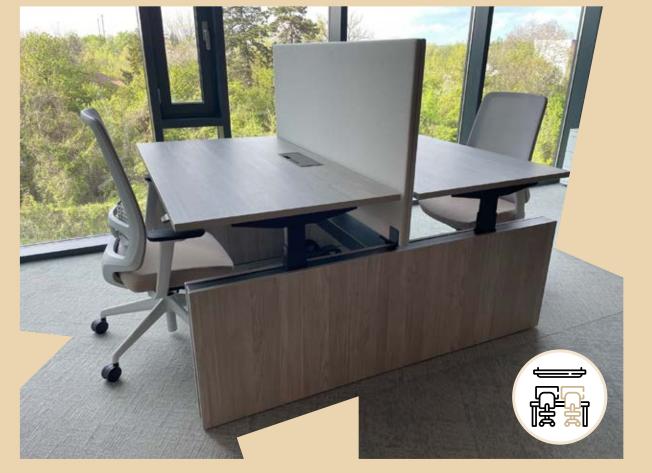

#### Dedicated

A workstation that is always reserved just for you, that can be personalized with your belongings.

Grants you access to all Masia's shared spaces.