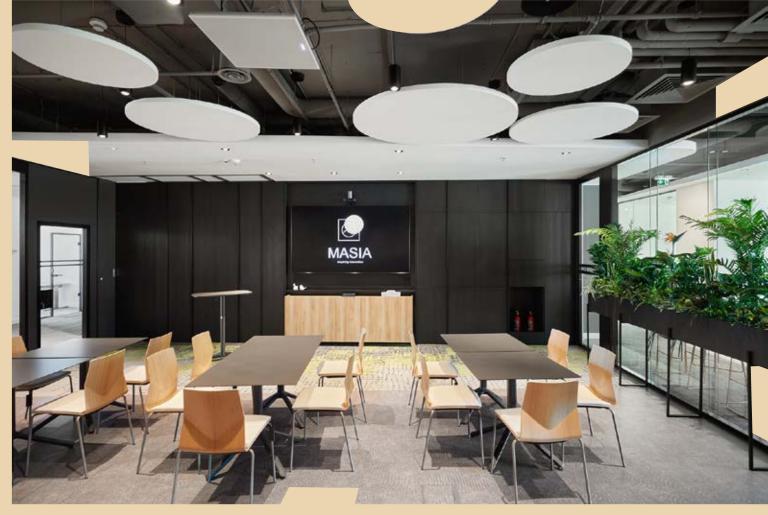

# MASIA Layout

- A Reception
- B Lounge
- C Cafeteria
- O D Closed Office
- E Dedicated Desk
- F Non-Dedicated Desk
- G Meeting Room
- H Event Area
- Phone Booth
- J Copy Point