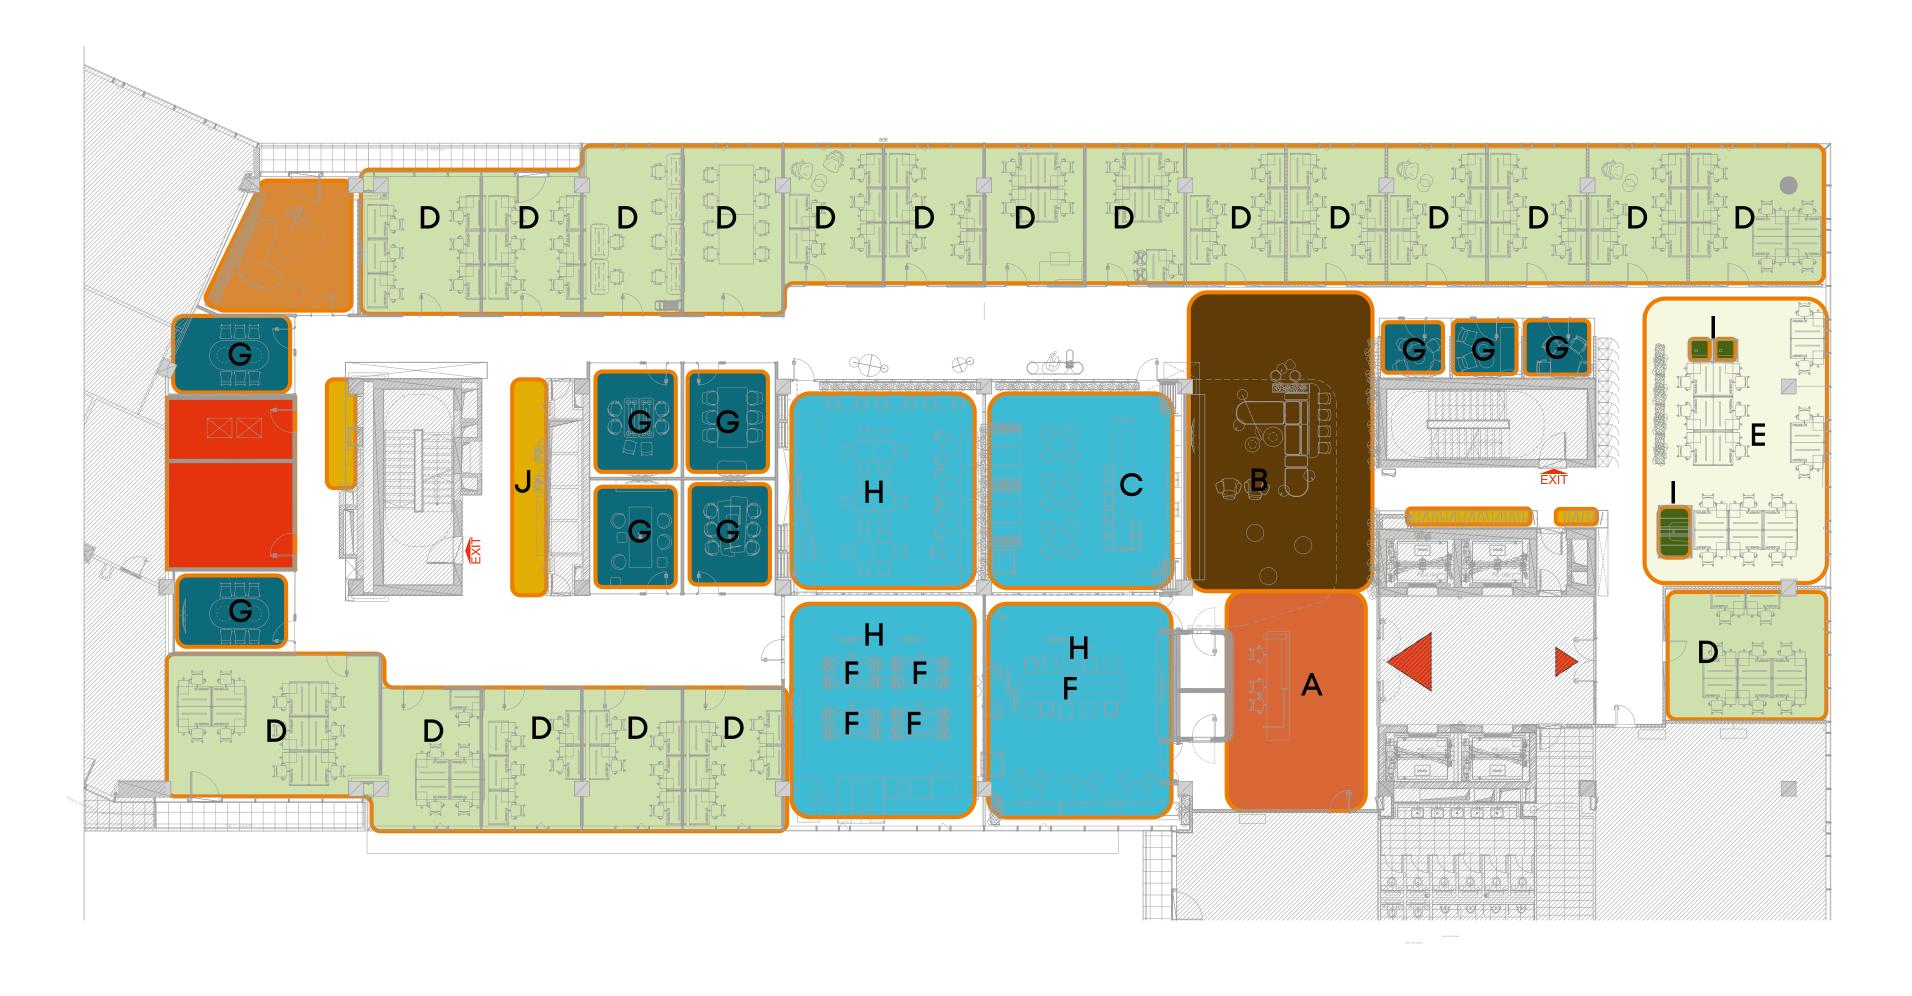

# MASIA Layout

- A Reception
- B Lounge
- C Cafeteria
- O D Closed Office
- E Dedicated Desk
- F Non-Dedicated Desk
- G Meeting Room
- H Event Area
- Phone Booth
- J Copy Point