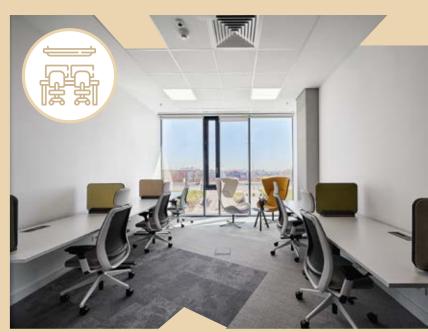

#### Open Space

Our open space is designed to encourage creativity, productivity and collaboration.

#### Non-Dedicated

Not assigned a particular workstation. Instead, you can choose an available workstation upon arrival.

Grants you access to all Masia's shared spaces.